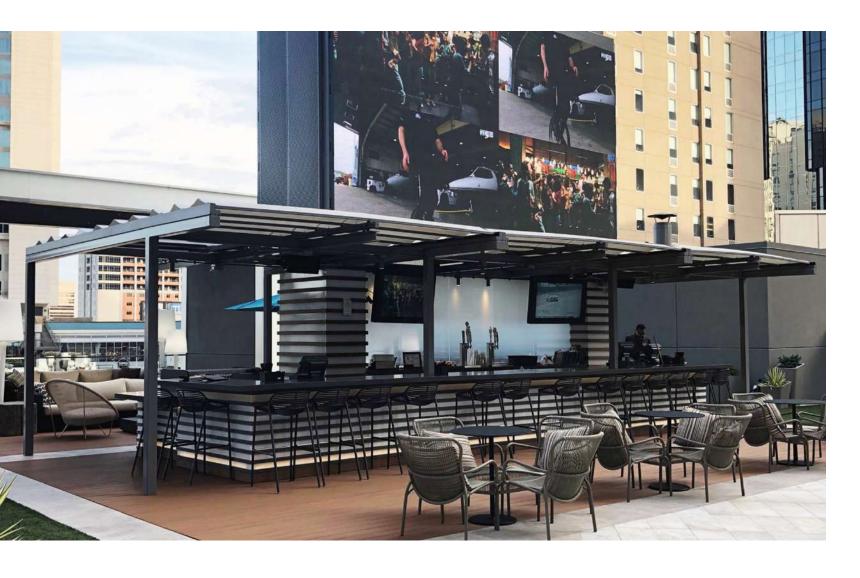

# Our Patented System

Our revolutionary 'Single Track Design' allows for unparalleled coverage, ease of deployment and unrelenting protection from both the sun and rain. As demonstrated above, our shade assembly mounts on a single track, producing a peak which forces rain to run off on either side of the canopy track. ShadeFX systems are engineered to operate without the need for a slope, providing a virtually flat installation. Our innovative solution facilitates even the most eclectic designs and tastes, while setting the new industry standard in outdoor space utility.

## Key Competitive Differences

- ► Coverage Unlimited area
- ► Customization Endless possibilities
- ▶ **Protection** Sun, rain, wind and privacy
- ▶ Performance Fire, sun, rain and wind
- **Deployment** Diverse shapes, orientation, settings and locations
- ▶ Installation Single track eliminates alignment requirements
- ▶ Flexibility Deployment options for all project phases