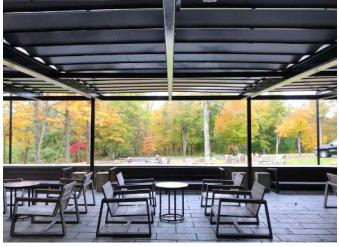

# The Retractable Roof Solution

# Mounts above. Clears everything below.

- ► Turnkey solutions complete with structures, retractable roofs, and outdoor accessories
- Offerings that adapt to new or existing overhead structures regardless of size or complexity

# Our Patented System

Our revolutionary 'Single Track Design' allows for unparalleled coverage, ease of deployment and unrelenting protection from both the sun and rain. As demonstrated above, our shade assembly mounts on a single track, producing a peak which forces rain to run off on either side of the canopy track. ShadeFX systems are engineered to operate without the need for a slope, providing a virtually flat installation. Our innovative solution facilitates even the most eclectic designs and tastes, while setting the new industry standard in outdoor space utility.