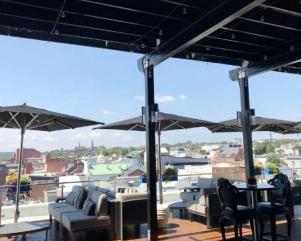

# The Retractable Roof Solution

# Mounts above. Clears everything below.

- ► Turnkey solutions complete with structures, retractable roofs, and outdoor accessories
- Offerings that adapt to new or existing overhead structures regardless of size or complexity

# Our Patented System

Our revolutionary 'Single Track Design' allows for unparalleled coverage, ease of deployment and unrelenting protection from both the sun and rain. As demonstrated above, our shade assembly mounts on a single track, producing a peak which forces rain to run off on either side of the canopy track. ShadeFX systems are engineered to operate without the need for a slope, providing a virtually flat installation. Our innovative solution facilitates even the most eclectic designs and tastes, while setting the new industry standard in outdoor space utility.