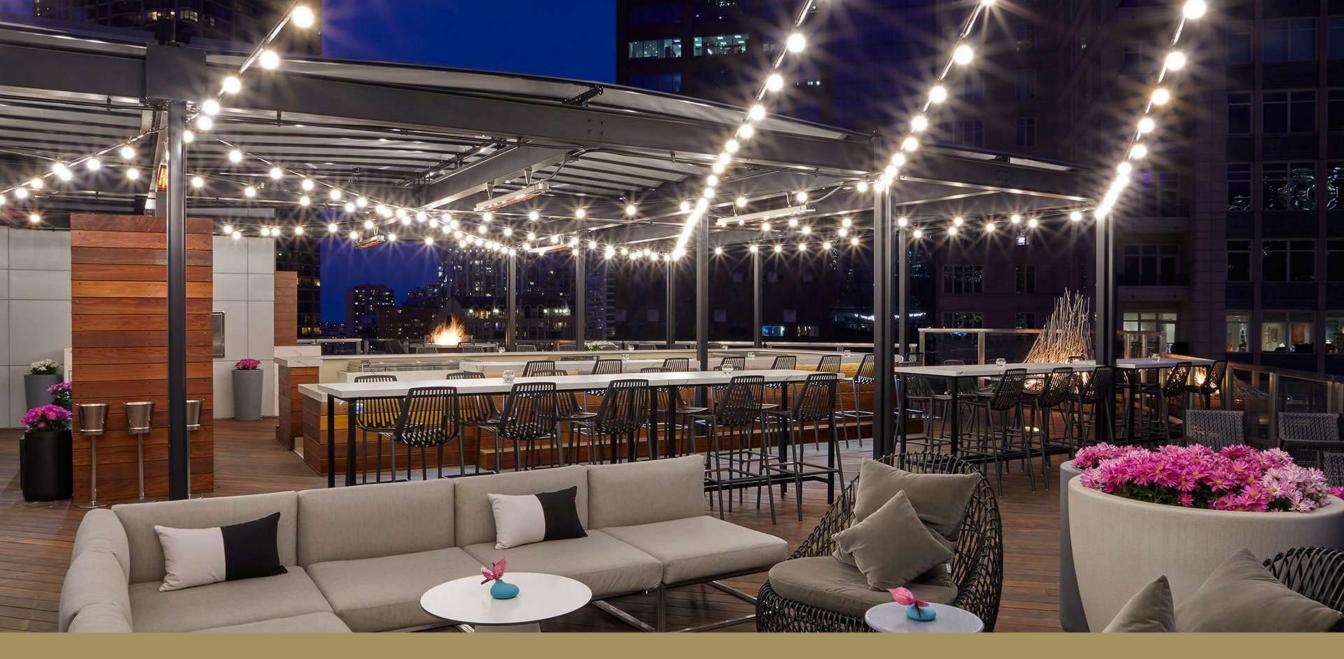

# The Retractable Roof Solution

# Mounts above. Clears everything below.

- ► Turnkey solutions complete with structures, retractable roofs, and outdoor accessories
- Offerings that adapt to new or existing overhead structures regardless of size or complexity

### Offers:

- ▶ Robust sun, rain and privacy protection
- ▶ Total customization
- ▶ Unrestricted coverage and deployment on any flat or sloped surface
- Industry leading 12 year warranty package

### Helps Clients:

- ► Transform outdoor spaces into usable, functional areas
- ► Engage users to utilize outdoor spaces
- ▶ Protect the people, places and things that matter
- ▶ **Meet** municipal zoning and industry standards