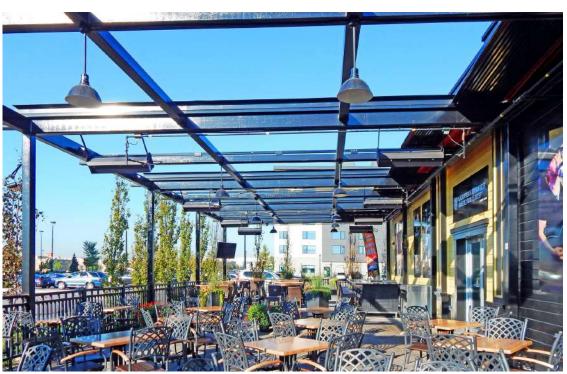

# Our Patented System

Our revolutionary 'Single Track Design' allows for unparalleled coverage, ease of deployment and unrelenting protection from both the sun and rain. As demonstrated above, our shade assembly mounts on a single track, producing a peak which forces rain to run off on either side of the canopy track. ShadeFX systems are engineered to operate without the need for a slope, providing a virtually flat installation. Our innovative solution facilitates even the most eclectic designs and tastes, while setting the new industry standard in outdoor space utility.

## Key Competitive Differences

- ► Coverage Unlimited area
- ► Customization Endless possibilities
- ▶ **Protection** Sun, rain, wind and privacy
- ▶ Performance Fire, sun, rain and wind
- **Deployment** Diverse shapes, orientation, settings and locations
- ▶ Installation Single track eliminates alignment requirements
- ▶ Flexibility Deployment options for all project phases