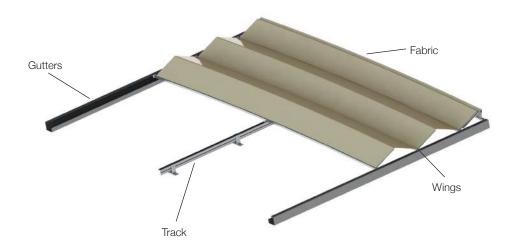

# Our Patented System

Our revolutionary 'Single Track Design' allows for unparalleled coverage, ease of deployment and unrelenting protection from both the sun and rain. As demonstrated above, our shade assembly mounts on a single track, producing a peak which forces rain to run off on either side of the canopy track. ShadeFX systems are engineered to operate without the need for a slope, providing a virtually flat installation. Our innovative solution facilitates even the most eclectic designs and tastes, while setting the new industry standard in outdoor space utility.