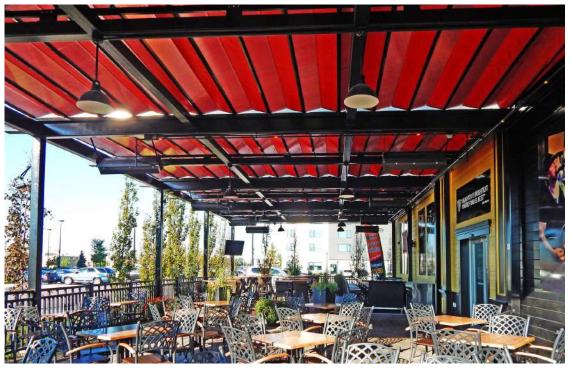

# Our Patented System

Our revolutionary 'Single Track Design' allows for unparalleled coverage, ease of deployment and unrelenting protection from both the sun and rain. As demonstrated above, our shade assembly mounts on a single track, producing a peak which forces rain to run off on either side of the canopy track. ShadeFX systems are engineered to operate without the need for a slope, providing a virtually flat installation. Our innovative solution facilitates even the most eclectic designs and tastes, while setting the new industry standard in outdoor space utility.

## Key Competitive Differences

- ► Coverage Unlimited area
- ► Customization Endless possibilities
- ▶ **Protection** Sun, rain, wind and privacy
- ▶ Performance Fire, sun, rain and wind
- **Deployment** Diverse shapes, orientation, settings and locations
- ▶ Installation Single track eliminates alignment requirements
- ▶ Flexibility Deployment options for all project phases