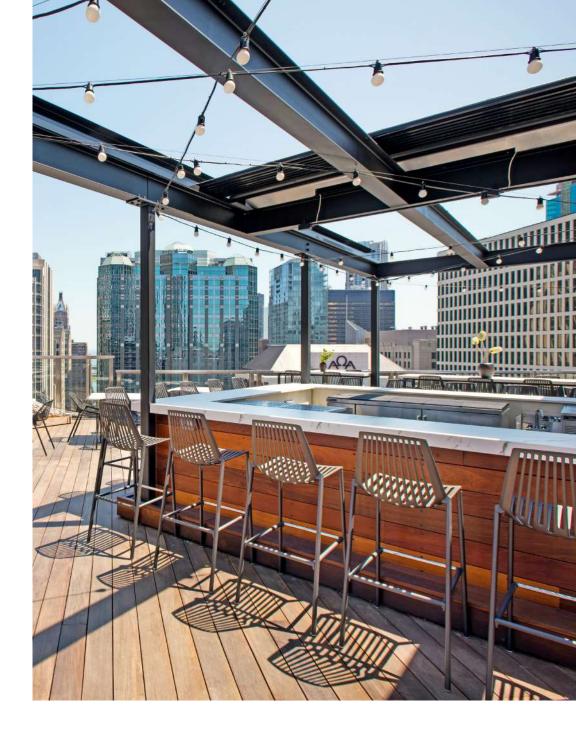

# The Retractable Roof Solution

# Mounts above. Clears everything below.

- ► Turnkey solutions complete with structures, retractable roofs, and outdoor accessories
- Offerings that adapt to new or existing overhead structures regardless of size or complexity

# Our Patented System

Our revolutionary 'Single Track Design' allows for unparalleled coverage, ease of deployment and unrelenting protection from both the sun and rain. As demonstrated above, our shade assembly mounts on a single track, producing a peak which forces rain to run off on either side of the canopy track. ShadeFX systems are engineered to operate without the need for a slope, providing a virtually flat installation. Our innovative solution facilitates even the most eclectic designs and tastes, while setting the new industry standard in outdoor space utility.