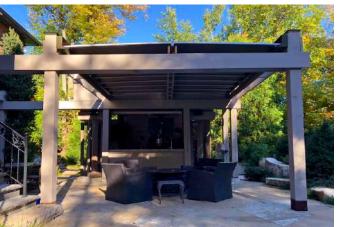

### Mounts above. Clears everything below.

- Turnkey solutions complete with structures, retractable roofs, and outdoor accessories
- Offerings that adapt to new or existing overhead structures regardless of size or complexity

### Our Patented System

Our revolutionary 'Single Track Design' allows for unparalleled coverage, ease of deployment and unrelenting protection from both the sun and rain. As demonstrated above, our shade assembly mounts on a single track, producing a peak which forces rain to run off on either side of the canopy track. ShadeFX systems are engineered to operate without the need for a slope, providing a virtually flat installation. Our innovative solution facilitates even the most eclectic designs and tastes, while setting the new industry standard in outdoor space utility.