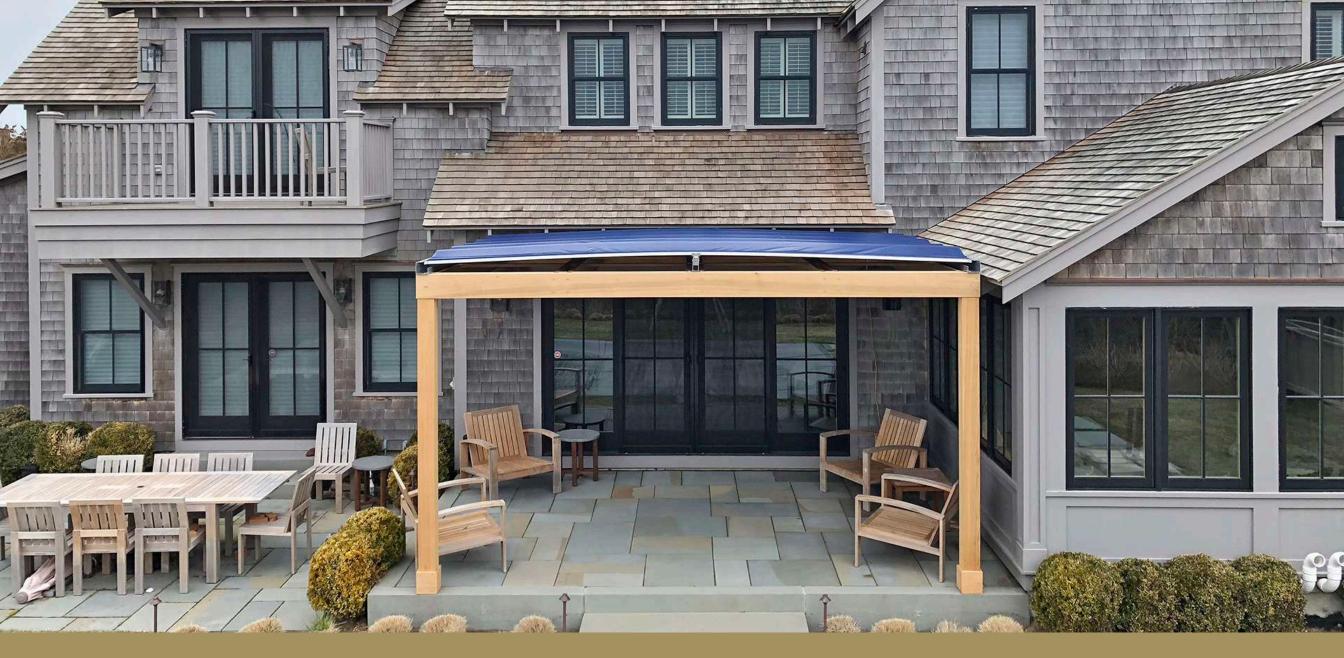

# The Retractable Roof Solution

### Mounts above. Clears everything below.

- Turnkey solutions complete with structures, retractable roofs, and outdoor accessories
- Offerings that adapt to new or existing overhead structures regardless of size or complexity

### Offers:

- Robust sun, rain and privacy protection
- Total customization
- Unrestricted coverage and deployment on any flat or sloped surface
- Industry leading 12 year warranty package

### Our Patented System

Our revolutionary 'Single Track Design' allows for unparalleled coverage, ease of deployment and unrelenting protection from both the sun and rain. As demonstrated above, our shade assembly mounts on a single track, producing a peak which forces rain to run off on either side of the canopy track. ShadeFX systems are engineered to operate without the need for a slope, providing a virtually flat installation. Our innovative solution facilitates even the most eclectic designs and tastes, while setting the new industry standard in outdoor space utility.