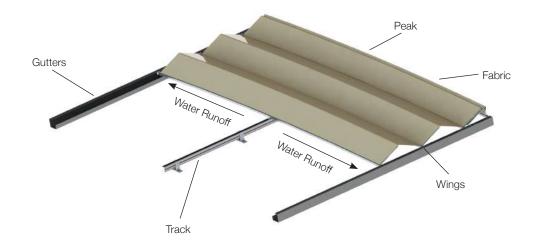

### Our Patented System

Our revolutionary 'Single Track Design' allows for unparalleled coverage, ease of deployment and unrelenting protection from both the sun and rain. As demonstrated above, our shade assembly mounts on a single track, producing a peak which forces rain to run off on either side of the canopy track. ShadeFX systems are engineered to operate without the need for a slope, providing a virtually flat installation. Our innovative solution facilitates even the most eclectic designs and tastes, while setting the new industry standard in outdoor space utility.