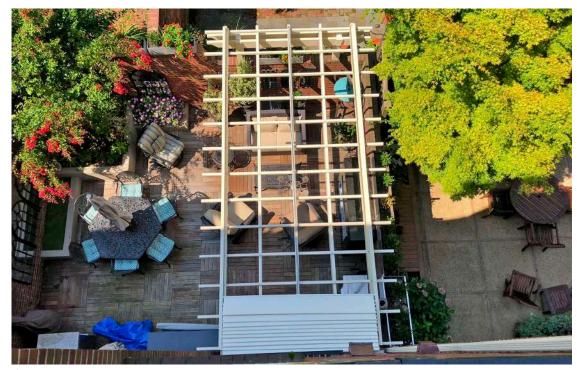

### Our Patented System

Our revolutionary 'Single Track Design' allows for unparalleled coverage, ease of deployment and unrelenting protection from both the sun and rain. As demonstrated above, our shade assembly mounts on a single track, producing a peak which forces rain to run off on either side of the canopy track. ShadeFX systems are engineered to operate without the need for a slope, providing a virtually flat installation. Our innovative solution facilitates even the most eclectic designs and tastes, while setting the new industry standard in outdoor space utility.

### Key Competitive Differences

- **Coverage** Unlimited area
- **Customization** Endless possibilities
- Protection Sun, rain, wind and privacy
- ▶ Performance Fire, sun, rain and wind
- **Deployment** Diverse shapes, orientation, settings and locations
- ▶ Installation Single track eliminates alignment requirements
- Flexibility Deployment options for all project phases