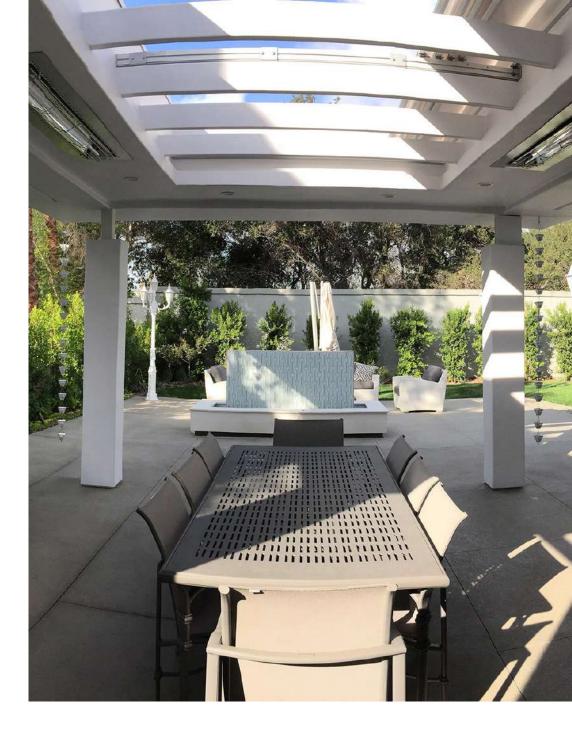

### Mounts above. Clears everything below.

- Turnkey solutions complete with structures, retractable roofs, and outdoor accessories
- Offerings that adapt to new or existing overhead structures regardless of size or complexity

### Our Patented System

Our revolutionary 'Single Track Design' allows for unparalleled coverage, ease of deployment and unrelenting protection from both the sun and rain. As demonstrated above, our shade assembly mounts on a single track, producing a peak which forces rain to run off on either side of the canopy track. ShadeFX systems are engineered to operate without the need for a slope, providing a virtually flat installation. Our innovative solution facilitates even the most eclectic designs and tastes, while setting the new industry standard in outdoor space utility.