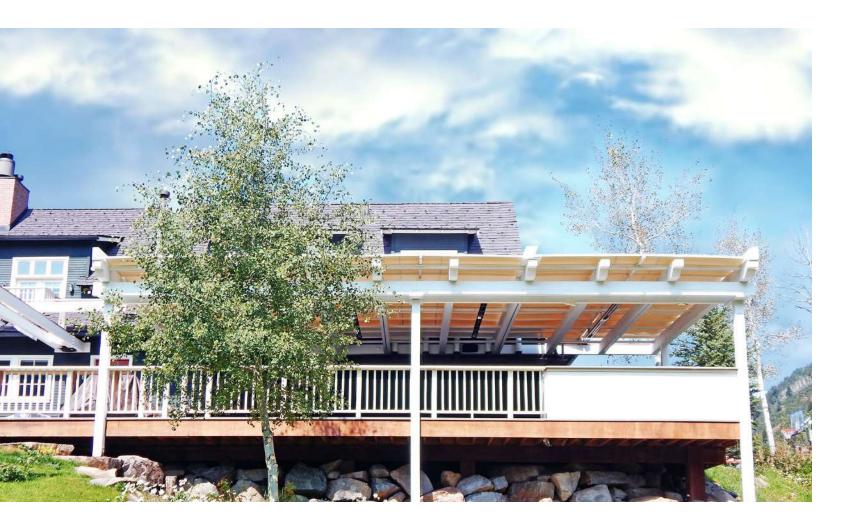

# The Retractable Roof Solution

### Mounts above. Clears everything below.

- Turnkey solutions complete with structures, retractable roofs, and outdoor accessories
- Offerings that adapt to new or existing overhead structures regardless of size or complexity

### Our Patented System

Our revolutionary 'Single Track Design' allows for unparalleled coverage, ease of deployment and unrelenting protection from both the sun and rain. As demonstrated above, our shade assembly mounts on a single track, producing a peak which forces rain to run off on either side of the canopy track. ShadeFX systems are engineered to operate without the need for a slope, providing a virtually flat installation. Our innovative solution facilitates even the most eclectic designs and tastes, while setting the new industry standard in outdoor space utility.