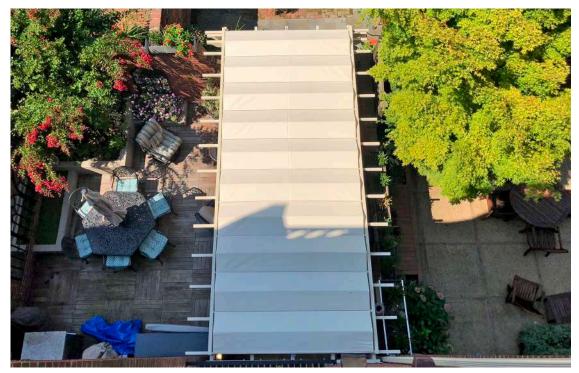

### Our Patented System

Our revolutionary 'Single Track Design' allows for unparalleled coverage, ease of deployment and unrelenting protection from both the sun and rain. As demonstrated above, our shade assembly mounts on a single track, producing a peak which forces rain to run off on either side of the canopy track. ShadeFX systems are engineered to operate without the need for a slope, providing a virtually flat installation. Our innovative solution facilitates even the most eclectic designs and tastes, while setting the new industry standard in outdoor space utility.

### Key Competitive Differences

- **Coverage** Unlimited area
- **Customization** Endless possibilities
- Protection Sun, rain, wind and privacy
- ▶ Performance Fire, sun, rain and wind
- **Deployment** Diverse shapes, orientation, settings and locations
- ▶ Installation Single track eliminates alignment requirements
- Flexibility Deployment options for all project phases