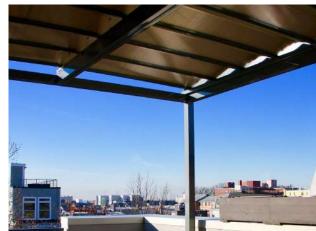

### Our Patented System

Our revolutionary 'Single Track Design' allows for unparalleled coverage, ease of deployment and unrelenting protection from both the sun and rain. As demonstrated above, our shade assembly mounts on a single track, producing a peak which forces rain to run off on either side of the canopy track. ShadeFX systems are engineered to operate without the need for a slope, providing a virtually flat installation. Our innovative solution facilitates even the most eclectic designs and tastes, while setting the new industry standard in outdoor space utility.