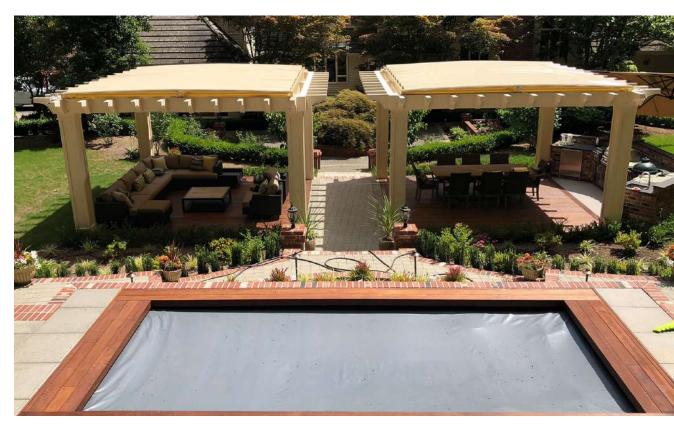

## Mounts above. Clears everything below.

- Turnkey solutions complete with structures, retractable roofs, and outdoor accessories
- Offerings that adapt to new or existing overhead structures regardless of size or complexity

## Offers:

- Robust sun, rain and privacy protection
- Total customization
- Unrestricted coverage and deployment on any flat or sloped surface
- Industry leading 12 year warranty package

### Helps Clients:

- **Transform** outdoor spaces into usable, functional areas
- **Engage** users to utilize outdoor spaces
- > Protect the people, places and things that matter
- Meet municipal zoning and industry standards

## Our Patented System

Our revolutionary 'Single Track Design' allows for unparalleled coverage, ease of deployment and unrelenting protection from both the sun and rain. As demonstrated above, our shade assembly mounts on a single track, producing a peak which forces rain to run off on either side of the canopy track. ShadeFX systems are engineered to operate without the need for a slope, providing a virtually flat installation. Our innovative solution facilitates even the most eclectic designs and tastes, while setting the new industry standard in outdoor space utility.