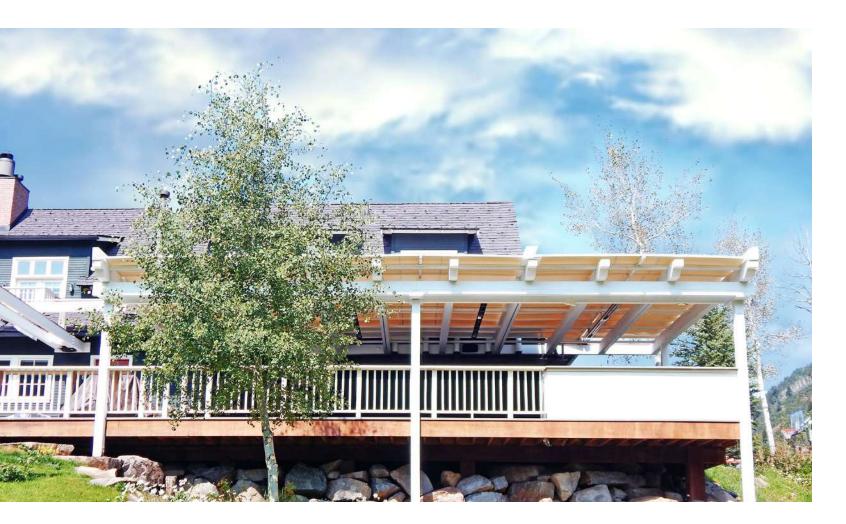

## Our Patented System

Our revolutionary 'Single Track Design' allows for unparalleled coverage, ease of deployment and unrelenting protection from both the sun and rain. As demonstrated above, our shade assembly mounts on a single track, producing a peak which forces rain to run off on either side of the canopy track. ShadeFX systems are engineered to operate without the need for a slope, providing a virtually flat installation. Our innovative solution facilitates even the most eclectic designs and tastes, while setting the new industry standard in outdoor space utility.