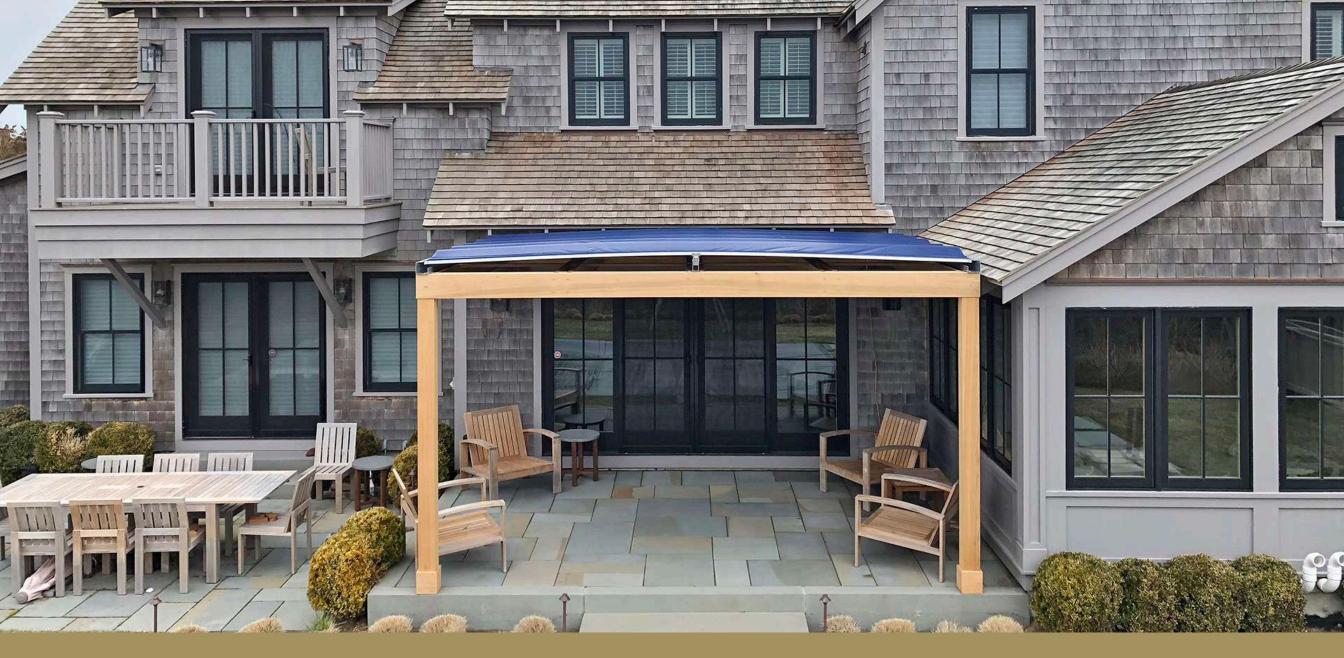

## The Retractable Roof Solution

## Mounts above. Clears everything below.

- Turnkey solutions complete with structures, retractable roofs, and outdoor accessories
- Offerings that adapt to new or existing overhead structures regardless of size or complexity

## Our Patented System

Our revolutionary 'Single Track Design' allows for unparalleled coverage, ease of deployment and unrelenting protection from both the sun and rain. As demonstrated above, our shade assembly mounts on a single track, producing a peak which forces rain to run off on either side of the canopy track. ShadeFX systems are engineered to operate without the need for a slope, providing a virtually flat installation. Our innovative solution facilitates even the most eclectic designs and tastes, while setting the new industry standard in outdoor space utility.