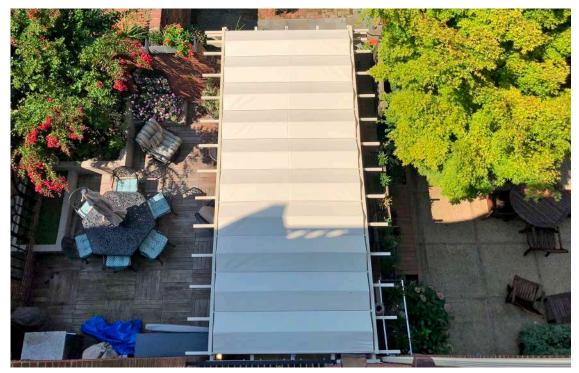

## Our Patented System

Our revolutionary 'Single Track Design' allows for unparalleled coverage, ease of deployment and unrelenting protection from both the sun and rain. As demonstrated above, our shade assembly mounts on a single track, producing a peak which forces rain to run off on either side of the canopy track. ShadeFX systems are engineered to operate without the need for a slope, providing a virtually flat installation. Our innovative solution facilitates even the most eclectic designs and tastes, while setting the new industry standard in outdoor space utility.

## Key Competitive Differences

- **Coverage** Unlimited area
- **Customization** Endless possibilities
- Protection Sun, rain, wind and privacy
- ▶ Performance Fire, sun, rain and wind
- **Deployment** Diverse shapes, orientation, settings and locations
- ▶ Installation Single track eliminates alignment requirements
- Flexibility Deployment options for all project phases