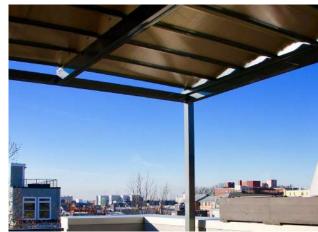

## Our Patented System

Our revolutionary 'Single Track Design' allows for unparalleled coverage, ease of deployment and unrelenting protection from both the sun and rain. As demonstrated above, our shade assembly mounts on a single track, producing a peak which forces rain to run off on either side of the canopy track. ShadeFX systems are engineered to operate without the need for a slope, providing a virtually flat installation. Our innovative solution facilitates even the most eclectic designs and tastes, while setting the new industry standard in outdoor space utility.

## Key Competitive Differences

- **Coverage** Unlimited area
- **Customization** Endless possibilities
- Protection Sun, rain, wind and privacy
- ▶ Performance Fire, sun, rain and wind
- **Deployment** Diverse shapes, orientation, settings and locations
- ▶ Installation Single track eliminates alignment requirements
- Flexibility Deployment options for all project phases