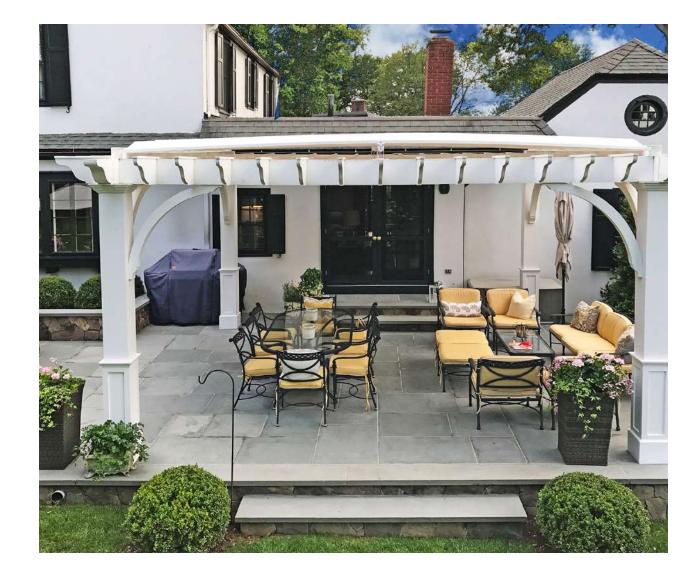

## **Client Testimonials**

"Shade FX was the perfect solution for us to fully utilize our outdoor living space. The overmount application above our pergola allows us to appreciate the aesthetics of the pergola while protecting us from inclement weather. The motorized operation with remote control works perfectly. The Sales and Service teams were top notch to work with. We are very happy with the ShadeFX canopy."

– The Filiberto's

"Great experience having a top-side canopy installed over my pergola. The team was easy to work with through the design process. The install team was courteous and professional, and dealt well with shipping issues that were outside of their control. The canopy looks and works great."