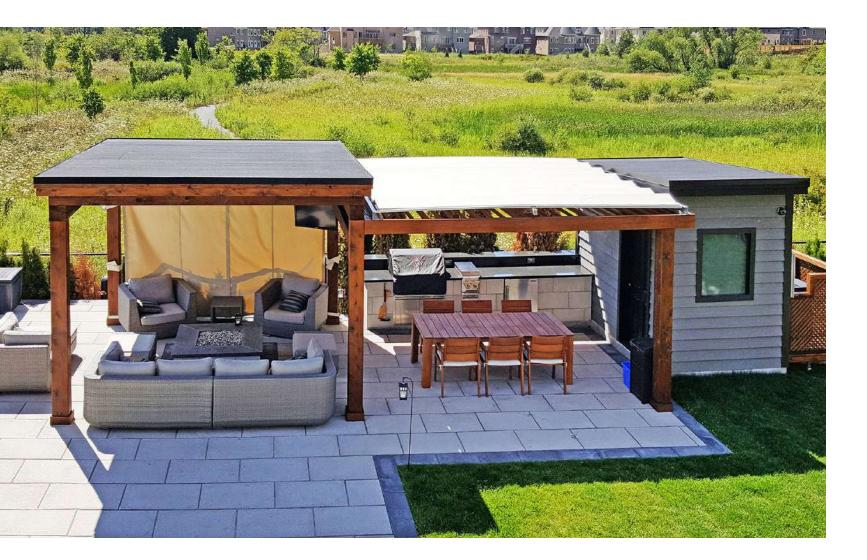

– Jason Coutermarsh

"After reviewing several options for a retractable canopy system, we decided to install a ShadeFX retractable roof to get full rain and sun protection for our new pergola area. ShadeFX coordinated directly with Edgewater Landscape Design to ensure the retractable roof and custom pergola would fit together perfectly and the installation was completed on time, professionally. The shade is easy to use and works beautifully!"