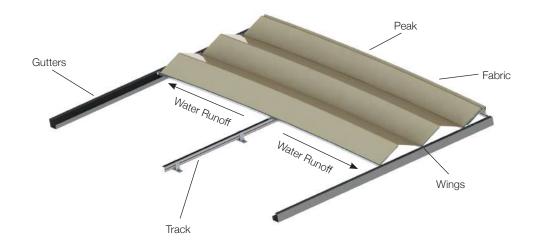

## Our Patented System

Our revolutionary 'Single Track Design' allows for unparalleled coverage, ease of deployment and unrelenting protection from both the sun and rain. As demonstrated above, our shade assembly mounts on a single track, producing a peak which forces rain to run off on either side of the canopy track. ShadeFX systems are engineered to operate without the need for a slope, providing a virtually flat installation. Our innovative solution facilitates even the most eclectic designs and tastes, while setting the new industry standard in outdoor space utility.