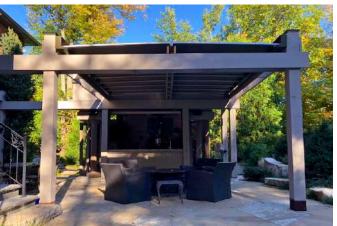

## Mounts above. Clears everything below.

- Turnkey solutions complete with structures, retractable roofs, and outdoor accessories
- Offerings that adapt to new or existing overhead structures regardless of size or complexity

## Offers:

- Robust sun, rain and privacy protection
- Total customization
- Unrestricted coverage and deployment on any flat or sloped surface
- Industry leading 12 year warranty package

## Our Patented System

Our revolutionary 'Single Track Design' allows for unparalleled coverage, ease of deployment and unrelenting protection from both the sun and rain. As demonstrated above, our shade assembly mounts on a single track, producing a peak which forces rain to run off on either side of the canopy track. ShadeFX systems are engineered to operate without the need for a slope, providing a virtually flat installation. Our innovative solution facilitates even the most eclectic designs and tastes, while setting the new industry standard in outdoor space utility.