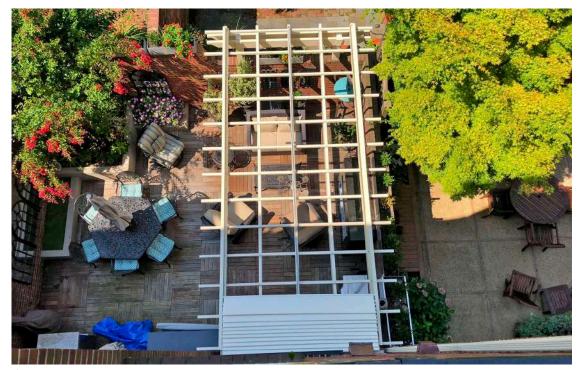

## Our Patented System

Our revolutionary 'Single Track Design' allows for unparalleled coverage, ease of deployment and unrelenting protection from both the sun and rain. As demonstrated above, our shade assembly mounts on a single track, producing a peak which forces rain to run off on either side of the canopy track. ShadeFX systems are engineered to operate without the need for a slope, providing a virtually flat installation. Our innovative solution facilitates even the most eclectic designs and tastes, while setting the new industry standard in outdoor space utility.

## Key Competitive Differences

- **Coverage** Unlimited area
- **Customization** Endless possibilities
- Protection Sun, rain, wind and privacy
- ▶ Performance Fire, sun, rain and wind
- **Deployment** Diverse shapes, orientation, settings and locations
- ▶ Installation Single track eliminates alignment requirements
- Flexibility Deployment options for all project phases