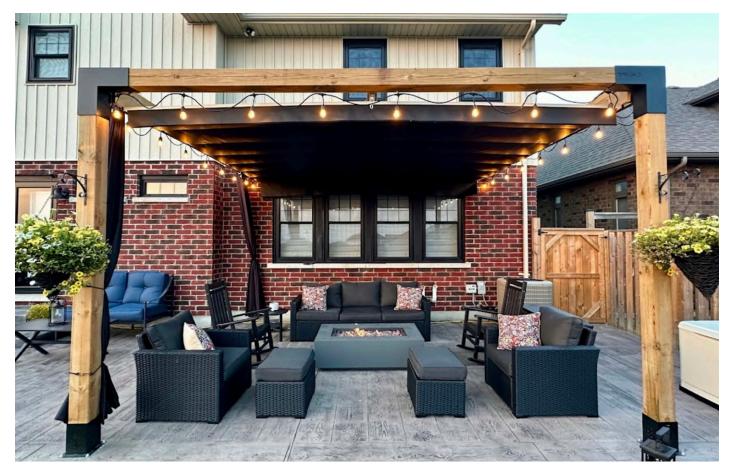

# SHADEFX PERGOLA KIT

Transform your outdoor area with our ShadeFX Pergola Kit. The kit includes a retractable canopy that not only provides adaptable shade, allowing you to enjoy just the right amount of sunlight, but also enhances the style and function of your deck, patio, or poolside. Ideal for hosting gatherings or enjoying tranquil solitude, its elegant design elevates any space.

# RETRACTABLE CANOPY

Enjoy flexible shade with our durable and easy-to-operate retractable canopy available in hundreds of colors and patterns to suit your style.

#### WEATHER PROTECTION

Our canopies feature water-resistant and water-repellent fabrics, providing full protection from sun and rain. They effectively direct rainwater off the sides of the pergola, keeping the space beneath cool and dry.

#### DEPLOYMENT FLEXIBILITY

Whether you prefer a freestanding four-post pergola, one attached to your home, or multiple units combined for larger spaces and coverage, our kit accommodates various installation needs.