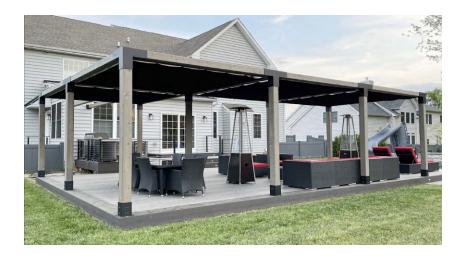

#### DEPLOYMENT FLEXIBILITY

Whether you prefer a freestanding four-post pergola, one attached to your home, or multiple units combined for larger spaces and coverage, our kit accommodates various installation needs.

# INSTALLATION OPTIONS