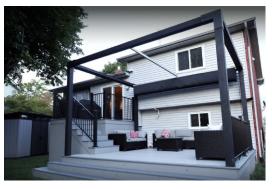

#### DEPLOYMENT FLEXIBILITY

Whether you prefer a freestanding four-post pergola, one attached to your home, or multiple units combined for larger spaces and coverage, our kit accommodates various installation needs.

# INSTALLATION OPTIONS